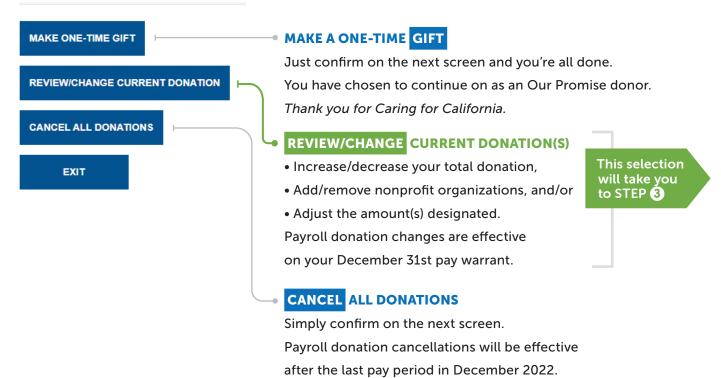

#### **CHOOSE YOUR ACTION**

#### MAKE YOUR OUR PROMISE PLEDGE

Through the CA State Employees Giving Portal, you can:

- **Donate** through a monthly payroll deduction *minimum only \$5/month per nonprofit;*
- Make a one-time gift; or
- Decline to give at this time.

Here you can indicate which nonprofit(s) you wish to support and how much you wish to donate monthly or make a one-time gift. If you are an existing donor, you'll be able to make changes, make a one-time gift, or cancel your payroll deductions.