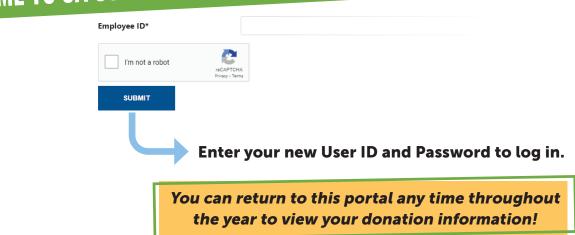

It has been a whole year since logging into the ePledge site, so you may not remember your User ID and/or Password. That's ok! Click on the **Forgot User ID/ Password** button and you can reset it.

# WELCOME TO CA STATE EMPLOYEES GIVING PORTAL